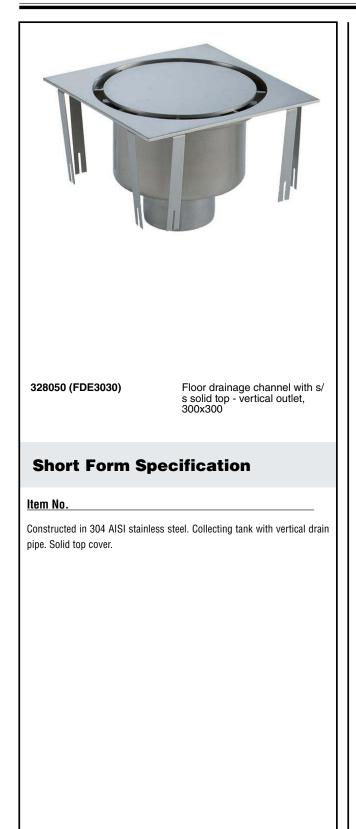

#### Floor Drains and Collecting Tanks Floor Drain with Stainless Steel Top - Vertical outlet 300x300 mm

| ITEM #       |  |
|--------------|--|
| MODEL #      |  |
| NAME #       |  |
| <u>SIS #</u> |  |
| AIA #        |  |

## Construction

- Adjustable leveling feet.
- Top cover available with perforated surface or with stainless steel grid.
- Constructed entirely in 304 AISI stainless steel.
- Collecting tanks available with vertical drain pipe.

## **Key Information:**

| External dimensions, Width:  |   |
|------------------------------|---|
| 328050 (FDE3030)             | 3 |
| External dimensions, Depth:  | 3 |
| External dimensions, Height: | 2 |
| Net weight:                  | 5 |

300 mm 300 mm 208 mm 5 kg

Floor Drains and Collecting Tanks Floor Drain with Stainless Steel Top - Vertical outlet 300x300 mm

The company reserves the right to make modifications to the products without prior notice. All information correct at time of printing.