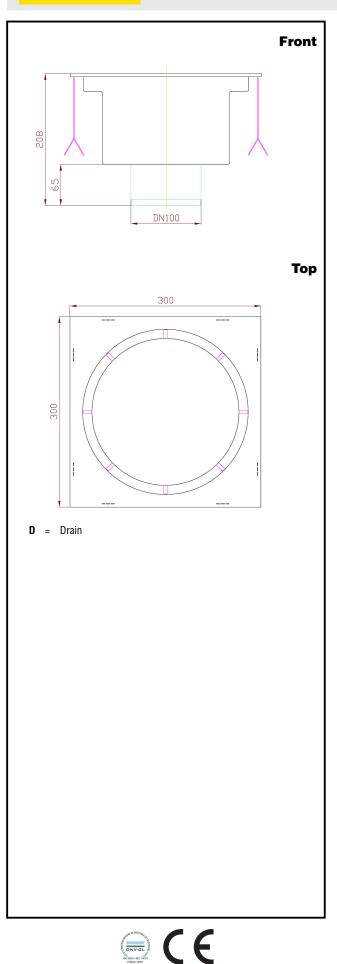

## **Key Information:**

| External dimensions, Width:  |   |
|------------------------------|---|
| 328050 (FDE3030)             | 3 |
| External dimensions, Depth:  | 3 |
| External dimensions, Height: | 2 |
| Net weight:                  | 5 |

300 mm 300 mm 208 mm 5 kg

Floor Drains and Collecting Tanks Floor Drain with Stainless Steel Top - Vertical outlet 300x300 mm

The company reserves the right to make modifications to the products without prior notice. All information correct at time of printing.